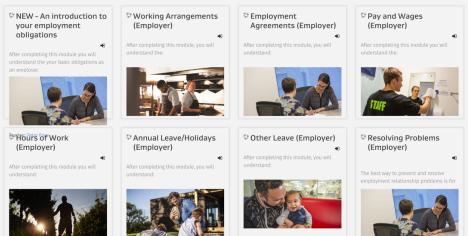

#### Step 10: Complete All Modules

Make sure to complete all the below listed modules. These certificates are saved within your Account

#### Course overview

| ▼ All (except removed from view) ▼                                 | l≟ Course name ◄ |
|--------------------------------------------------------------------|------------------|
| Employer<br>Annual Leave/Holidays (Employer)                       | 100% complete    |
| Employer<br>Employment Agreements (Employer)                       | 100% complete    |
| Employee<br>Hours of Work (Employee)                               | 100% complete    |
| Employer<br>★ NEW - An introduction to your employment obligations | 100% complete    |
| Employer<br>Other Leave (Employer)                                 | 100% complete    |
| Employer<br>Pay and Wages (Employer)                               | 100% complete    |
| Employer<br>Resolving Problems (Employer)                          | 100% complete    |
| Employer<br>Working Arrangements (Employer)                        | 100% complete    |

30 minutes NEW MODULE - An Introduction to Your Employment Rights and Quiz for Certificate

- 5 minute <u>Working Arrangements</u>
- 5 minute Employment Agreements
- 5 minute Pay and Wages
- 5 minute Hours of Work
- 5 minute Annual Leave/Holidays
- 5 minute Other Leave (Employer)
- 5 minute Resolving Problems